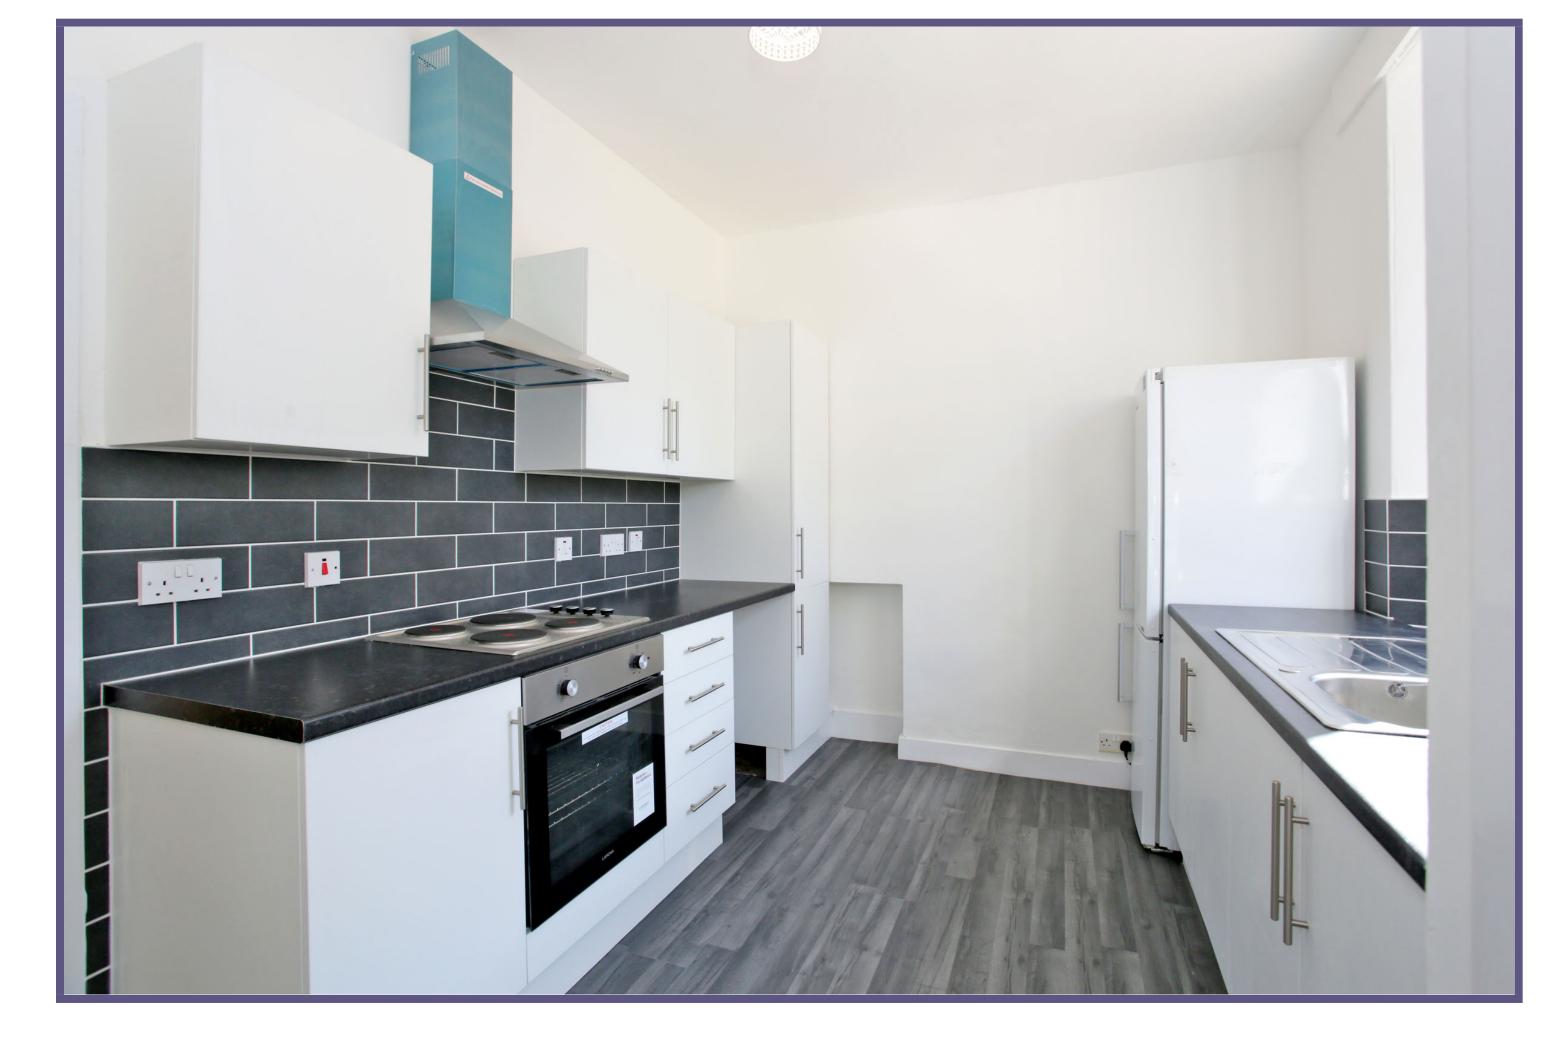

The kitchen is situated to the rear and has just been newly fitted. There is a range of gloss white base and wall units providing ample storage and work surfaces space along with under counter space for further white goods in addition to the large fridge/freezer and oven with hob which are to be included within the sale. The room features attractive splashback tilling and a lovely outlook over the well maintained rear garden.

## **ACCOMMODATION**

Lounge/Bedroom
13'9" x 13'7" (4.19m x 4.14m) approx.
Kitchen
12'6" x 8'8" (3.81m x 2.64m) approx.
Bathroom
8'7" x 4'3" (2.62m x 1.3m) approx.

Gas Central Heating

**Double Glazing** 

Rear Shared Garden