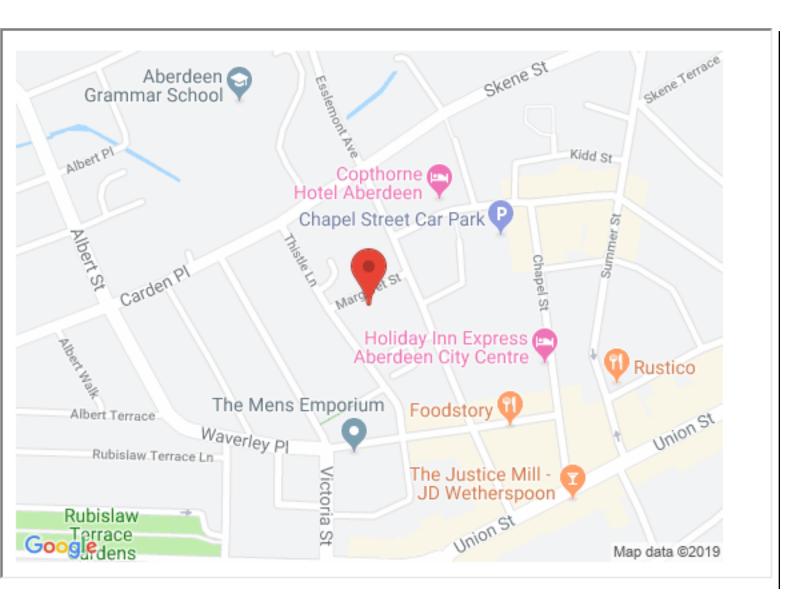

## **Property location**

**Directions** Travelling from Union Street turn right onto Rose Street, proceed along Rose Street and Margaret Street is situate on the left hand side, with No 19 located to the end on the left, with the property enjoying a corner situation with Thistle Lane.

Location Margaret Street is situated off Rose Street, well positioned for the excellent range of shopping facilities in the west end and also within easy walking distance of both Bon Accord Centre and Union Square. There are good public transport facilities making many parts of Aberdeen easily accessible from this property and it is ideally placed for the office complexes that are now situated at Justice Mill Lane and Queens Road.