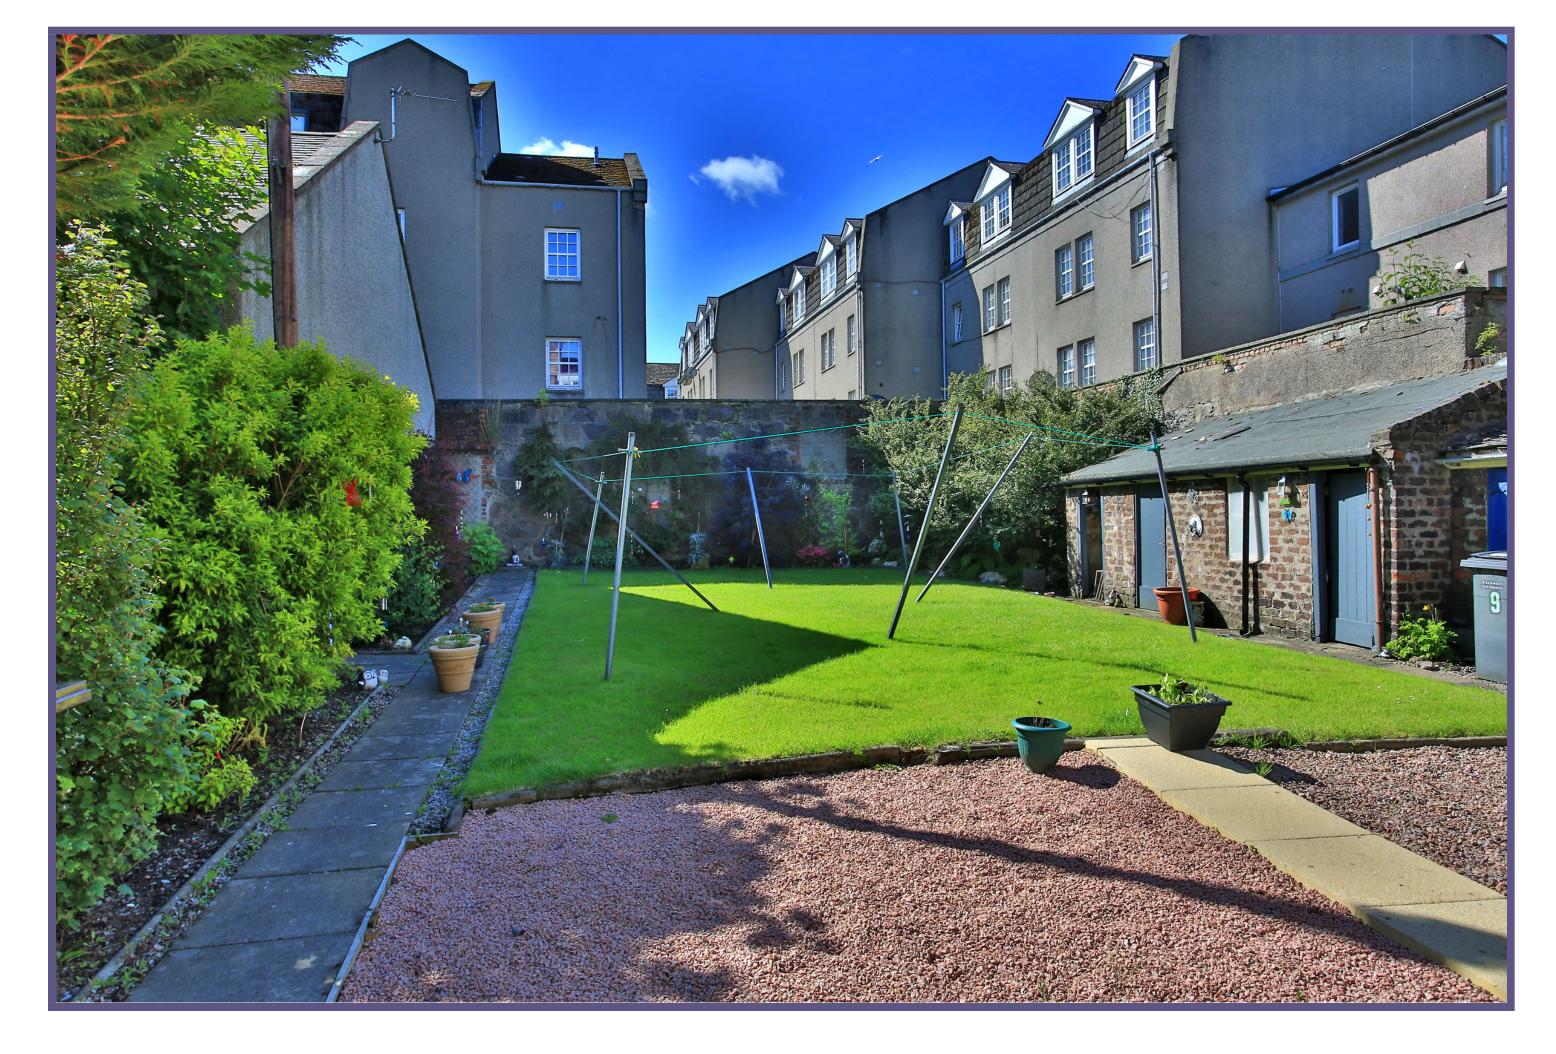

The bathroom features a modern white suite comprising a w.c. hand wash basin and shower fitted over the bath. The property additionally offers a well maintained shared rear garden being primarily laid to lawn.