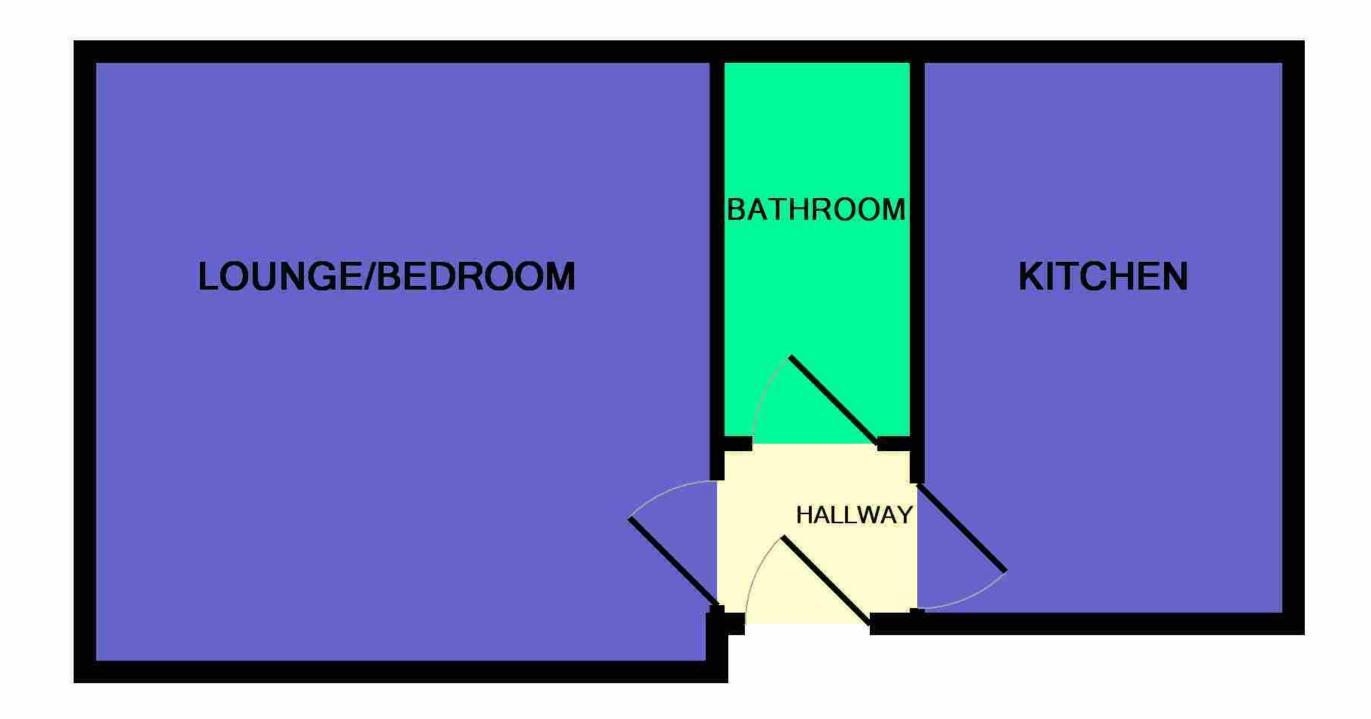

## **ACCOMMODATION**

Lounge/Bedroom
13'9" x 13'7" (4.19m x 4.14m) approx.
Kitchen
12'6" x 8'8" (3.81m x 2.64m) approx.
Bathroom
8'7" x 4'3" (2.62m x 1.3m) approx.

Gas Central Heating

**Double Glazing** 

Rear Shared Garden