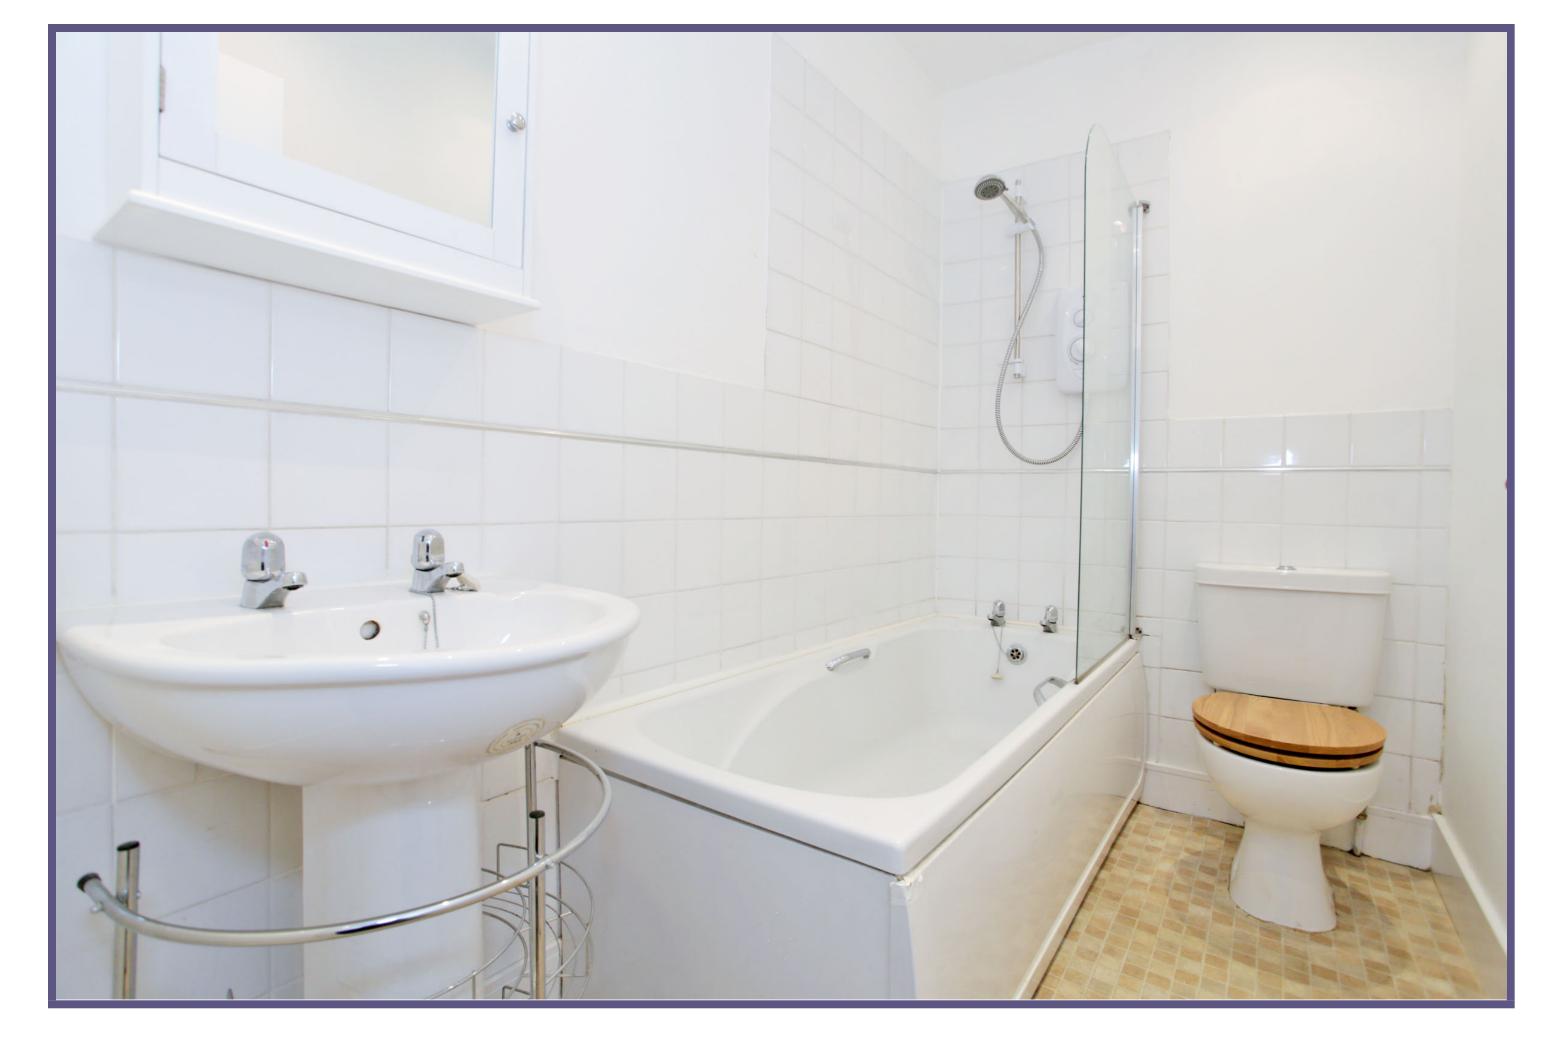

The bathroom features a modern white suite comprising a w.c. hand wash basin and shower fitted over the bath. The property additionally offers a well maintained shared rear garden being primarily laid to lawn.

## **ACCOMMODATION**

Lounge/Bedroom
13'9" x 13'7" (4.19m x 4.14m) approx.
Kitchen
12'6" x 8'8" (3.81m x 2.64m) approx.
Bathroom
8'7" x 4'3" (2.62m x 1.3m) approx.

Gas Central Heating

**Double Glazing** 

Rear Shared Garden