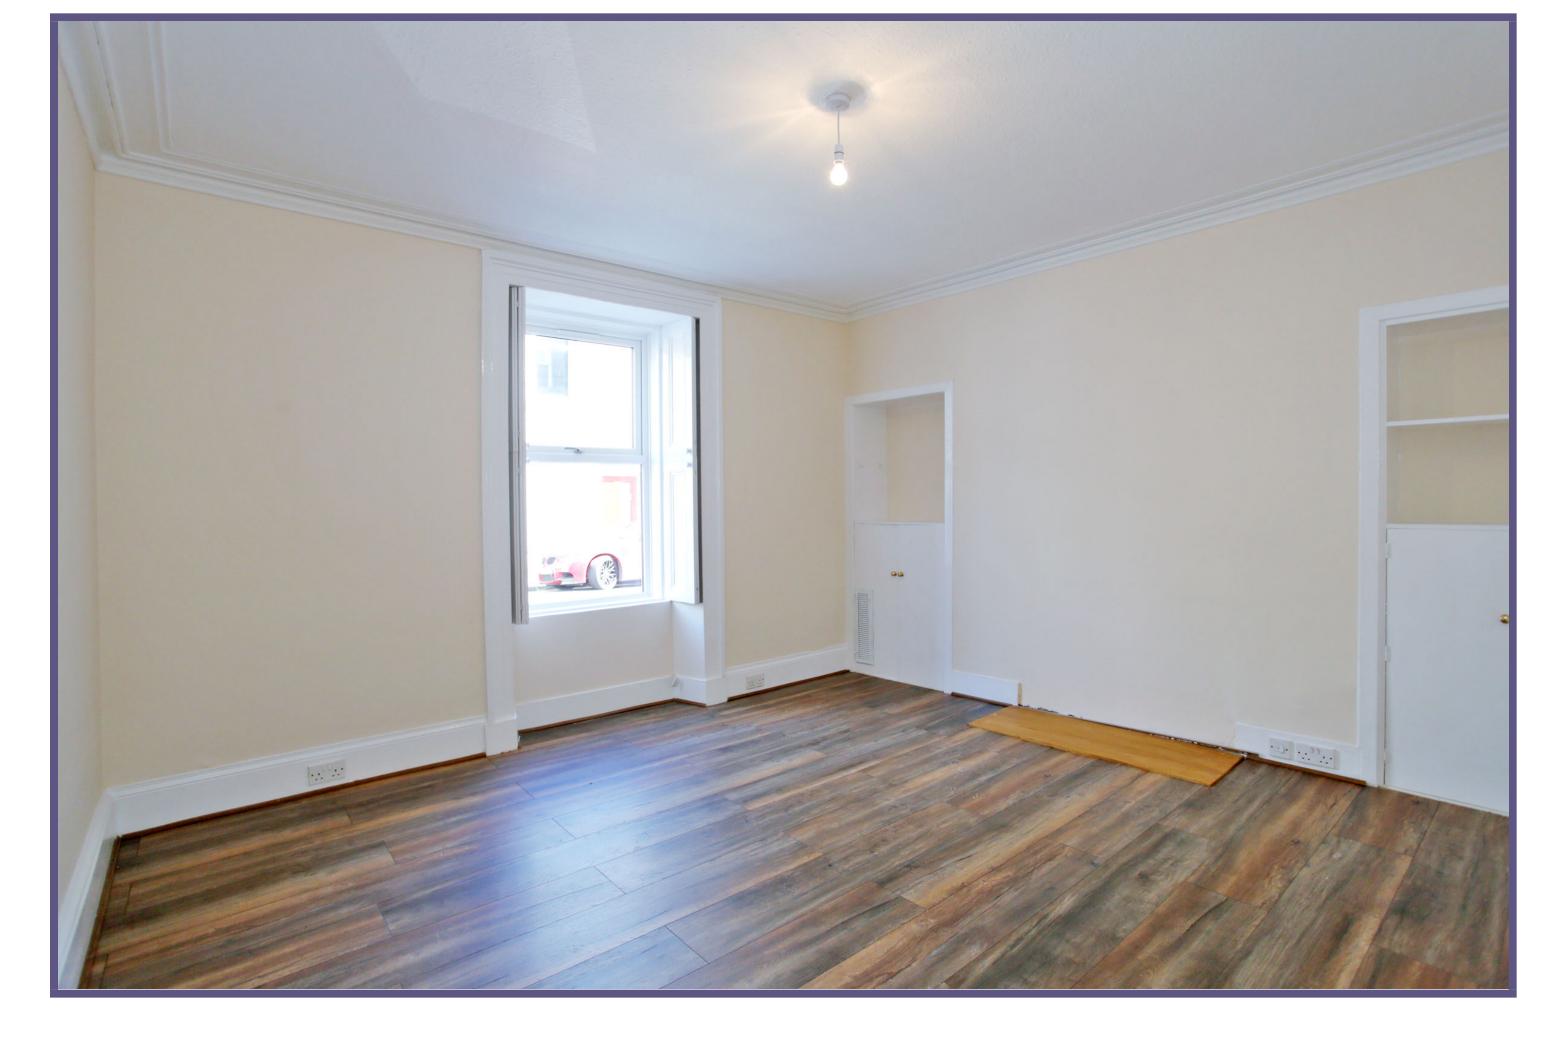

The large room to the front of the property provides space for both lounge and bedroom furnishing being of a fresh neutral decor with attractive laminate flooring. The room also features alcove storage and a double glazed window with shutters.

## **ACCOMMODATION**

Lounge/Bedroom
13'9" x 13'7" (4.19m x 4.14m) approx.
Kitchen
12'6" x 8'8" (3.81m x 2.64m) approx.
Bathroom
8'7" x 4'3" (2.62m x 1.3m) approx.

Gas Central Heating

**Double Glazing** 

Rear Shared Garden